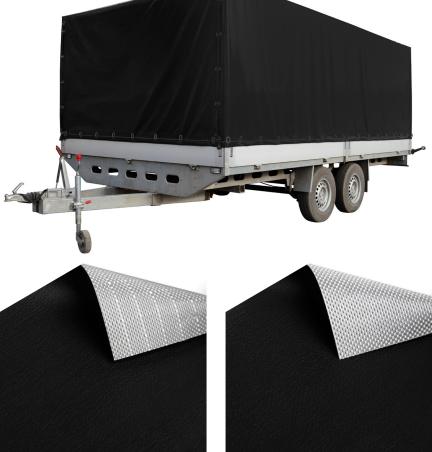

## **TONNEAU RR & EC**

## **PVC COATED POLYESTER**

Ideal for strong, seamless, medium to heavy duty tonneau covers, Tonneau RR is weather resistant with a rip resistant base cloth. Tonneau EC is dimensionally stable and weather resistant.

## APPLICATIONS | Automotive tonneau covers that are ideal for utes, tabletop utes and trays

**FEATURES** | UV treated | Roll width 203cm | Roll length 30m | Tonneau RR nominal weight 640gsm | Tonneau EC nominal weight 590gsm

|                                         | TONNEAU RR                           | TONNEAU EC                           |
|-----------------------------------------|--------------------------------------|--------------------------------------|
| Thickness                               | 0.65mm                               | 0.60mm                               |
| Base Fabric                             | Woven polyester rip resistant        | Woven polyester                      |
| Colour                                  | Black/Silver underside               | Black/Silver underside               |
| Tensile Strength<br>(AS2001.2.3.1-2001) | Warp: 3462N/50mm<br>Weft: 1743N/50mm | Warp: 1644N/50mm<br>Weft: 1138N/50mm |
| Elongation at Break                     | Warp: 23%<br>Weft: 20.8%             | Warp: 20.2%<br>Weft: 16.6%           |
| Wing Rip<br>(AS2001.2.10-1986)          | Warp: 98.4N<br>Weft: 78.6N           | Warp: 81.3N<br>Weft: 74.8N           |
| (AS2001.2.10-1986)                      | Weft: 78.6N                          | Weft: 74.8N                          |

Please be aware that a slight colour difference may occur when using different online devices or when printed.

Image used for illustration purpose only, not the actual fabric being used.

**TONNEAU EC** 

**TONNEAU RR**